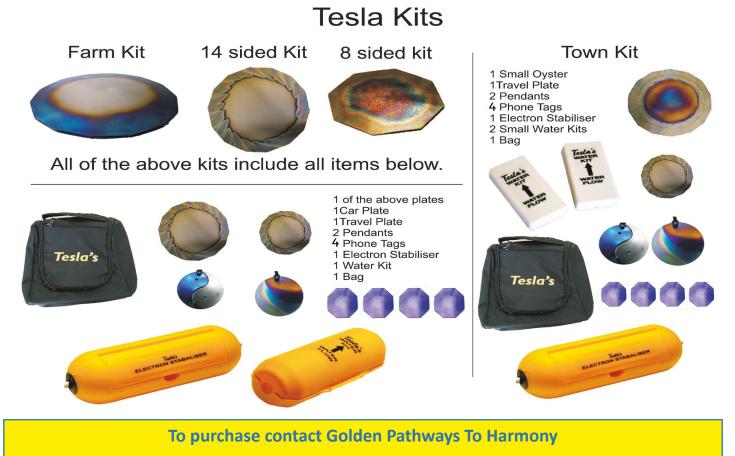

| Sa | Save 20% off normal prices when purchasing a kit |                    |                     |  |
|----|--------------------------------------------------|--------------------|---------------------|--|
| To | own Kit                                          | 8 and 14 sided Kit | Farm or Factory Kit |  |
|    | \$1435                                           | \$1680             | \$2035              |  |

#### The House Kit

To assist people cover their house, car, phones, water and bodies, Tesla's products help you to enjoy the atmosphere your body craves for. This is a once only lifetime purchase. It will last you the rest of your life. It is transportable, when you move house you easily take it with you.