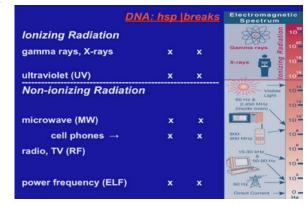

#### How safe is your Tablet and Laptop?

After much research and testing the Tablet and Laptop Tag Set (TLTS) has been developed for Tablets and Laptops.

This new tag set is a very powerful answer to the many devices that people are using. These devices are generating Electro Magnetic Frequencies (EMF) that are causing our DNA to break down.

This has been proved by seeing the DNA generate heat shock proteins due to the damage that is being caused by EMFs.

Electromagnetic (EM) and Microwave fields emanating from the blue tooth and Wi-Fi antennas of Tablets and Laptops are believed to cause bio-energy effects to the DNA when they are is in use.

### 

The range of frequencies that can effect us.