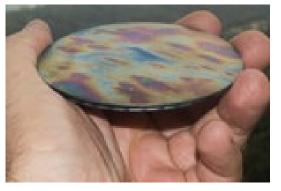

#### Description

It is a double sided oval shaped plate and comes in two sizes, a large version for adults and the smaller version for teenagers and younger. The plates are hand coloured and each has its own unique design. (See photo on front page\_

#### **Teslas Spiritual Pattern Enhancer**

**Large Adult Version** 

Every now and then there comes a new product that can have outstanding effects in your life. The product I am talking about is the new Teslas Spiritual Pattern Enhancer or the TSPH for short.