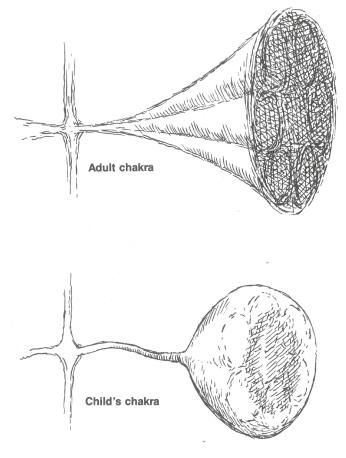

#### **Opening of Chakras**

In the book Hands of Light by Barbara Brennan on page 65 there are the two diagrams, one that shows an adult chakra and a child's chakra. As you can see a child's chakra does not fully open till the age of seven. It is important that if you work with a child under seven using the Chakra Balancer use it very lightly and for a short duration.