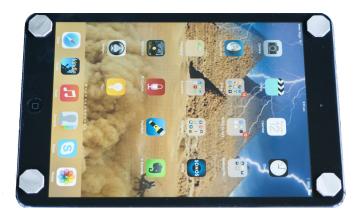

## The New Tablet and Laptop Tag Set

#### How safe is your Tablet and Laptop?

After much research and testing the Tablet and Laptop Tag Set (TLTS) has been developed for Tablets and Laptops.

This new tag set is a very powerful answer to the many devices that people are using. These devices are generating Electro Magnetic Frequencies (EMF) that are causing our DNA to break down.

Many people over the last 20 years who have used the Teslas plates, which are altered by this device, designed by Tesla. They testify to the benefits and wellbeing it has brought to their lives.

The new Teslas Tablet and Laptop Tag Set comes ready to fit with double sided tape already attached; fitting instructions follow.

#### The price for a set of four tags is \$180.

The Teslas Tablet and Laptop Tag Set will be effective for the rest of your life and can be transferred to new devices when you purchase them.

Contact Golden Pathways to order Today <u>www.gpth.com.au</u>